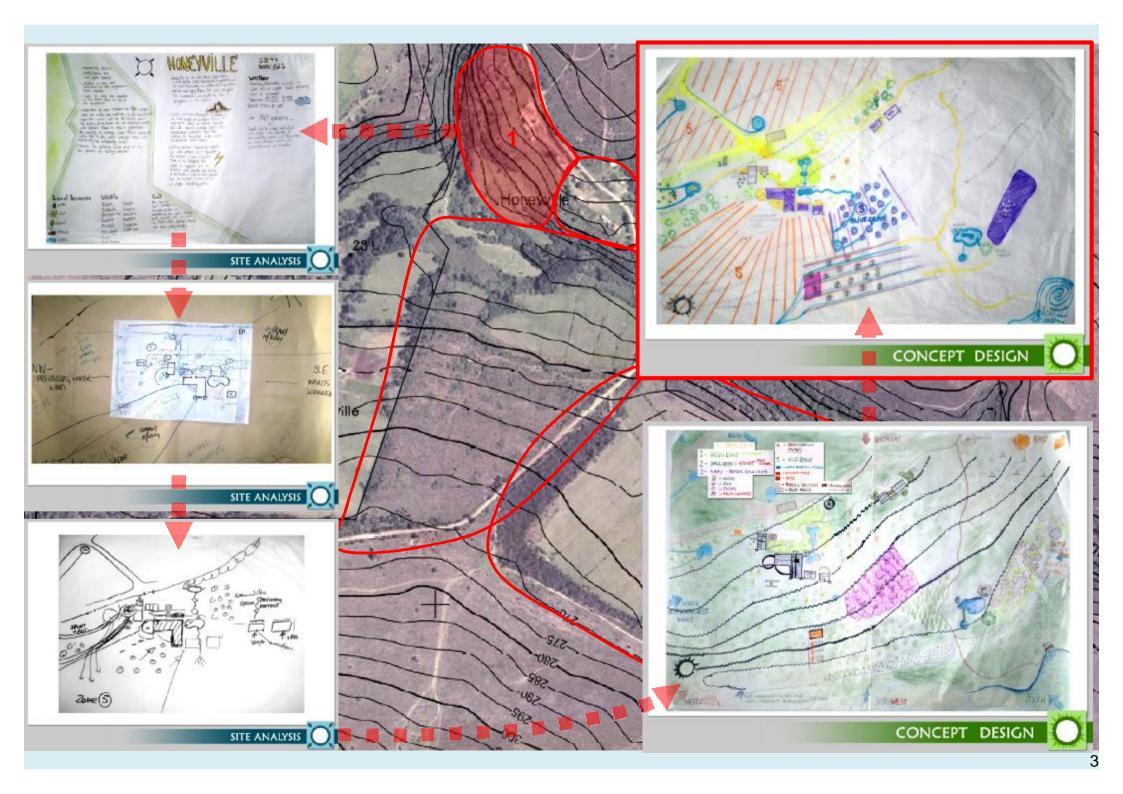

Site analysis

Land wistory . B year old farm

Lord ordinances: In own private property

Surrounding nighbourhood Homestead house, Joint form

fraffe two existing roads

libility services Nater ages, upto tont

She access Main road coming into the simple personity of more

Losal resource Many male relationed areas existing socials, a dam, lots of multing material, good slopes, wood, forest, existing smuchues, materials for building, human resource B. Physical attributes
Building Structures: 9 counting smildings
TREES: A few outling indigenous trees that over
Topography: Existing devictions done har four me

WATER FLOWS DAM with multiple states

C LOCAL BIOLOGICAL MENTH NAME SPECIET HER MEATH HOWING ALORS MIGROOD, SERVE TOOL THEY FOOD OWNER. I MEADOD USER LADWING COME & RESERVE AND

SOU ANALYSIS Very feetile so', and me of some koal meaning

5. LOCAL CLIMATE for the note possible of appearance sun exposure from

SUN ANGLES

RAIN DINDS: NEST 12-15-2 JAMES 17-30-2

HADEL BARLY, HAS DELETED IN JUN, OUT TO AUTHOR AUTHOR WITCHOOL NOW, AND SIE LIMITED AUTHOR WITCHOOL WI

SITE ANALYSIS

## CONCEPT DISIGN

UISION: A permacu ture campus: a leaning permaculture training contre, with residential appoints.

ZONE, ELEVATION + SECTOR RAN

Zone 1: Learning Centre with Classrooms, Media Centre, Common Room, Kitchen . Dave's Cottage + Tree Houses + Preach Cottage

· Participants Commend Accompdation

20NE 2 Veggie earden, kitchen garden Compost it earthworms, nur sery 20NE 3 indigenous swalebelow dam, Jam Zone 4: Food forest next is entrance such Zone 5: Medicinal brail + natural forest

CONCEPT DESIGN

SITE ANALYSIS