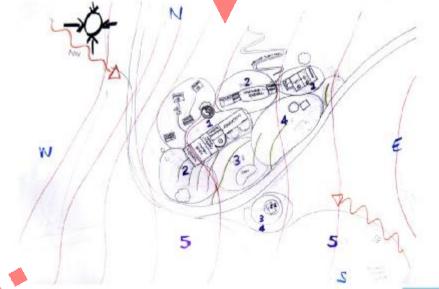

Site analysis

Land wistory . B year old farm

Lord ordinances: In own private property

Surrounding nighbourhood Homestead house, Joint form

fraffe two existing roads

libility services Nater ages, upto tont

She access Main road coming into the simple personity of more

Losal resource Many male relationed areas existing socials, a dam, lots of multing material, good slopes, wood, forest, existing smuchues, materials for building, human resource B. Physical attributes
Building Structures: 9 counting smildings
TREES: A few outling indigenous trees that over
Topography: Existing devictions done har four me

WATER FLOWS DAM with multiple states

C LOCAL BIOLOGICAL MENTH NAME SPECIET HER MEATH HOWING ALORS MIGROOD, SERVE TOOL THEY FOOD OWNER. I MEADOD USER LADWING COME & RESERVE AND

SOU ANALYSIS Very feetile so', and me of some koal meaning

5. LOCAL CLIMATE for the note possible of appearance sun exposure from

SUN ANGLES

RAIN DINDS: NEST 12-15-2 JAMES 17-30-2

HADEL BARLY, HAS DELETED IN JUN, OUT TO AUTHOR AUTHOR WITCHOOL NOW, AND SIE LIMITED AUTHOR WITCHOOL WI