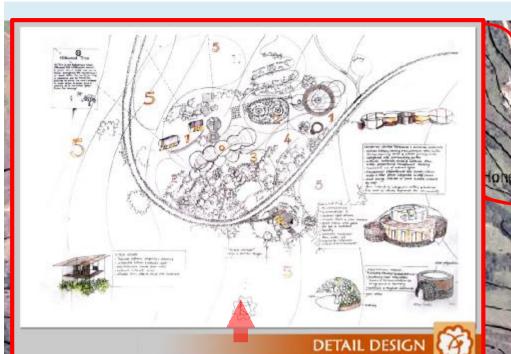

| Presentations and<br>Permaculture Networking |







Site analysis

Land wistory . B year old farm

Lord ordinances: In own private property

Surrounding nighbourhood Homestead house, Joint form

fraffe two existing roads

libility services Nater ages, upto tont

She access Main road coming into the simple personity of more

Losal resource Many male relationed areas existing socials, a dam, lots of multing material, good slopes, wood, forest, existing smuchues, materials for building, human resource B. Physical attributes
Building Structures: 9 counting smildings
TREES: A few outling indigenous trees that over
Topography: Existing devictions done har four me

WATER FLOWS DAM with multiple states

C LOCAL BIOLOGICAL MENTH NAME SPECIET HER MEATH HOWING ALORS MIGROOD, SERVE TOOL THEY FOOD OWNER. I MEADOD USER LADWING COME & RESERVE AND

SOU A