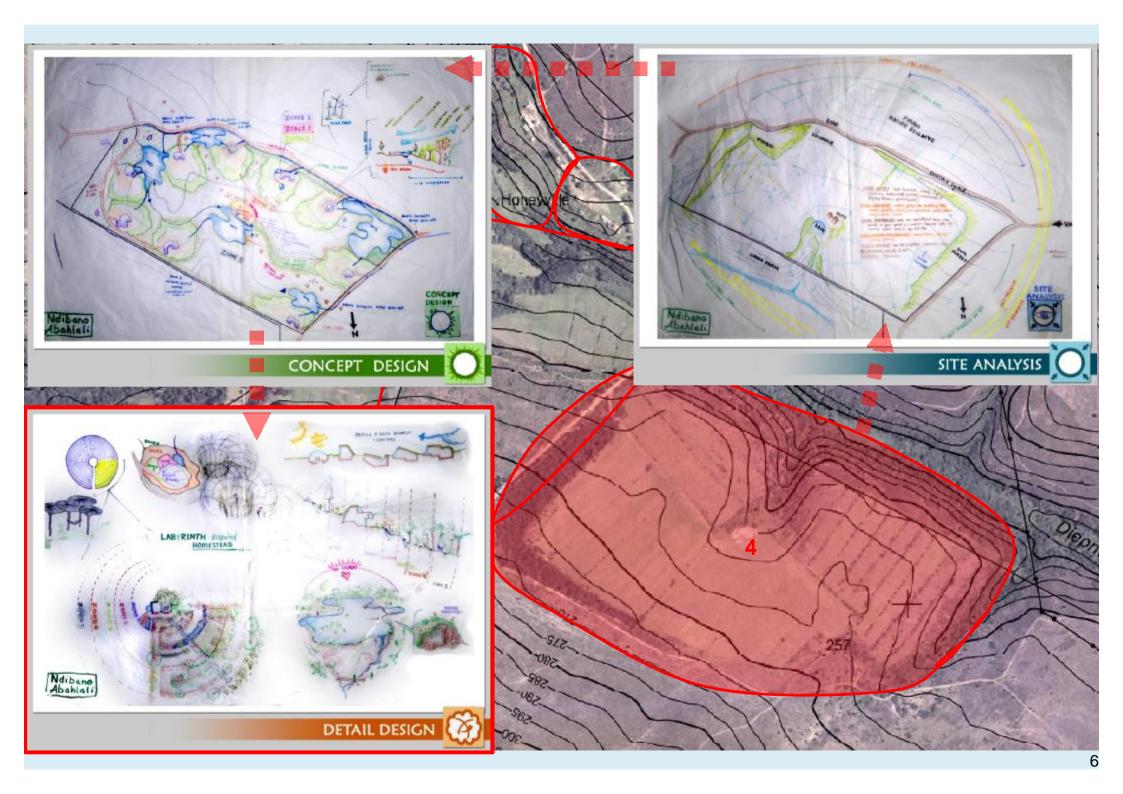

koal meaning

5. LOCAL CLIMATE for the note possible of appearance sun exposure from

SUN ANGLES

RAIN DINDS: NEST 12-15-2 JAMES 17-30-2

HADEL BARLY, HAS DELETED IN JUN, OUT TO AUTHOR AUTHOR WITCHOOL NOW, AND SIE LIMITED AUTHOR WITCHOOL WI

SITE ANALYSIS



## CONCEPT DISIGN

UISION: A permacu ture campus: a leaning permaculture training contre, with residential appoints.

ZONE, ELEVATION + SECTOR RAN

Zone 1: Learning Centre with Classrooms, Media Centre, Common Room, Kitchen . Dave's Cottage + Tree Houses + Preach Cottage

· Participants Commend Accompdation

20NE 2 Veggie earden, kitchen garden Compost it earthworms, nur sery 20NE 3 indigenous swalebelow dam, Jam Zone 4: Food forest next is entrance such Zone 5: Medicinal brail + natural forest



CONCEPT DESIGN



SITE ANALYSIS