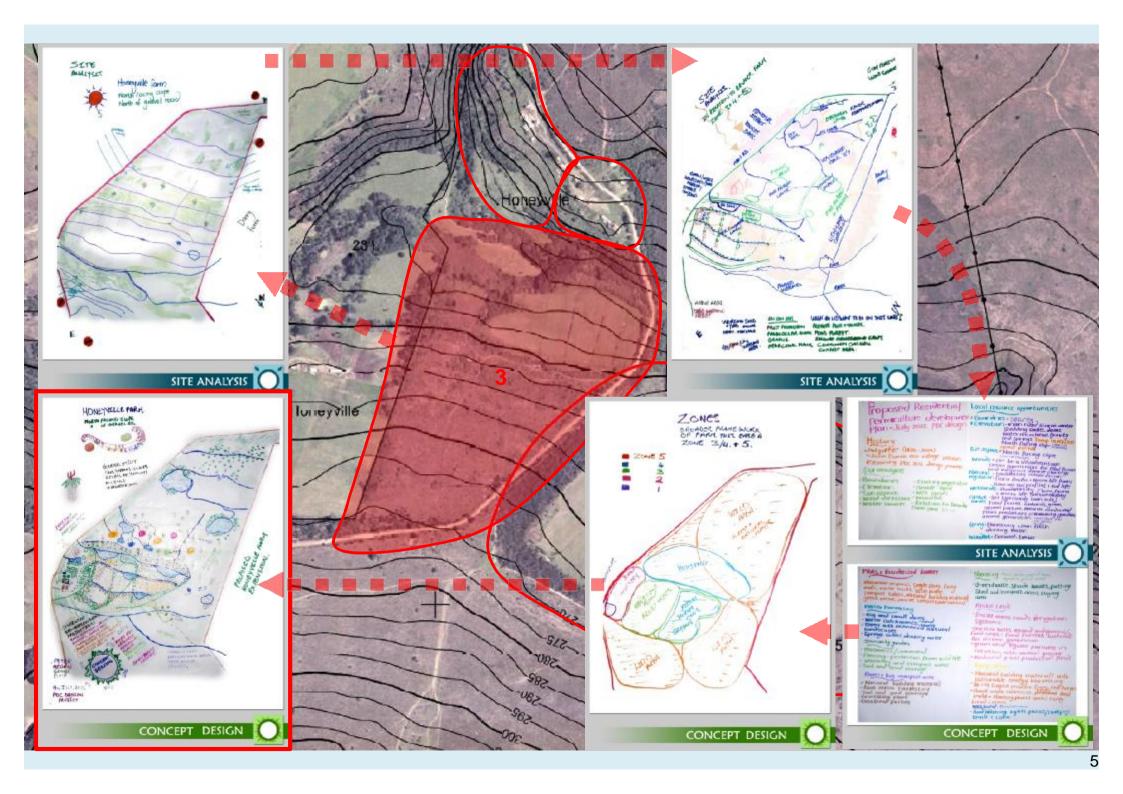

SITE ANALYSIS

## CONCEPT DISIGN

UISION: A permacu ture campus: a leaning permaculture training contre, with residential appoints.

ZONE, ELEVATION + SECTOR RAN

Zone 1: Learning Centre with Classrooms, Media Centre, Common Room, Kitchen . Dave's Cottage + Tree Houses + Preach Cottage

· Participants Commend Accompdation

20NE 2 Veggie earden, kitchen garden Compost it earthworms, nur sery 20NE 3 indigenous swalebelow dam, Jam Zone 4: Food forest next is entrance such Zone 5: Medicinal brail + natural forest